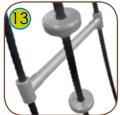

Solid and esthetic rope connectors made of injection molded polyamide.

Rope endings pressed in a sleeve made of durable aluminum alloy.

Cross connection of ropes clamped in sleeves made of durable aluminum alloys. Used in elements requiring extremely high strength.