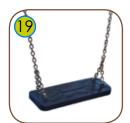

Swing slings, with double bearings, made of stainless steel guarantees a quiet mechanism operation. Beside the horizontal movement it also allows the circular movement to avoid a chain twisting.

The seats are made of aluminum construction covered with a soft EPDM rubber, hanged on 6mm stainless steel chains.

Flexible seat made of reinforced belt covered with soft rubber, hanged on 6 mm stainless steel chains.

"Bird nest" type seat with a diameter of 100 cm, hanged on 6 mm stainless steel chains. Metal frame covered with soft polypropylene rope.