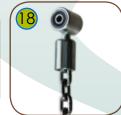

Swing slings, with double bearings, made of stainless steel guarantees a quiet mechanism operation. Beside the horizontal movement it also allows the circular movement to avoid a chain twisting.

The seats are made of aluminum construction covered with a soft EPDM rubber, hanged on 6mm stainless steel chains.