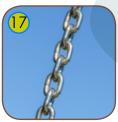

Swing slings, with double bearings, made of stainless steel guarantees a quiet mechanism operation. Beside the horizontal movement it also allows the circular movement to avoid a chain twisting.

The seats are made of aluminum construction covered with a soft EPDM rubber, hanged on 6mm stainless steel chains.

Flexible seat made of reinforced belt covered with soft rubber, hanged on 6 mm stainless steel chains.

"Bird nest" type seat with a diameter of 100 cm, hanged on 6 mm stainless steel chains. Metal frame covered with soft polypropylene rope.