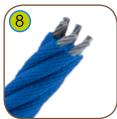

Anti-slip anthracite 10 mm HPL platform plate with a very high resistance to weather conditions and attrition.

ethylene rings improving the physical well-being and motor coordination.

Polypropylene ropes pp-multisplit type with a steel core and a diameter of 16 mm.