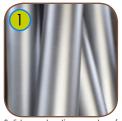

Plates of the walls made of colourful triple layered 15 mm HDPE polyethylene, in the highest quality, totally damp--proof and resistant to UV.

Plates of the walls and platforms made of colourful 13 mm HPL (black plates made of 8 mm HPL), in the highest quality, totally damp-proof and resistant to UV.