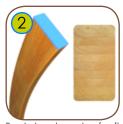

Anti-slip anthracite 10 mm HPL platform plate with a very high resistance to weather conditions and attrition.

ethylene rings improving the physical well-being and motor coordination.

Polypropylene ropes pp-multisplit type with a steel core and a diameter of 16 mm.