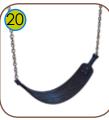

Flexible seat made of reinforced belt covered with soft rubber, hanged on 6 mm stainless steel chains.

"Bird nest" type seat with a diameter of 100 cm, hanged on 6 mm stainless steel chains. Metal frame covered with soft polypropylene rope.