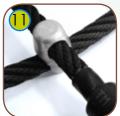

Solid and esthetic rope connectors made of injection molded polyamide.

Rope endings pressed in a sleeve made of durable aluminum alloy.

Cross connection of ropes clamped in sleeves made of durable aluminum alloys. Used in elements requiring extremely high strength.