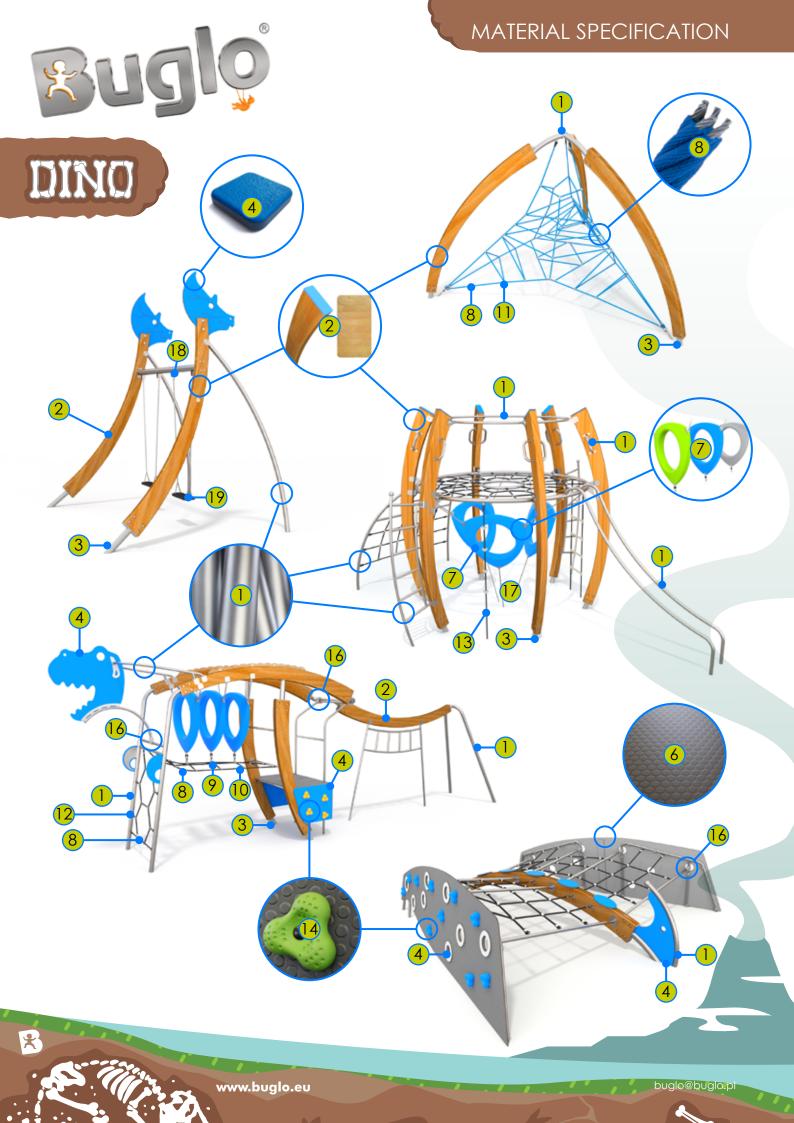

Solid construction made of stainless steel AISI 304 totally resistant to weather conditions.

Bended posts made of soft conifer wood 9 cm thick, 26 cm wide and 280 cm long. The wood is glued in layers with polyurethane glues, totally resistant to water. Wood posts processed in three-phased impregnation process