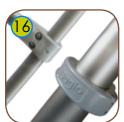

System of connectors and clamps made of strong aluminum alloy. Aluminum is secured by the process of electrophoresis and powder coating with polyester paint UV resistant and QUALICOAT attested.

Attested 6 mm stainless steel