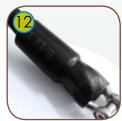

Solid and esthetic rope connectors made of injection molded polyamide.

Rope endings pressed in a sleeve made of durable aluminum alloy.

Cross connection of ropes clamped in sleeves made of durable aluminum alloys. Used in elements requiring extremely high strength.