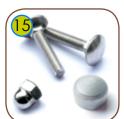

Ends of ropes clamped in sleeves made of durable aluminum alloys.

Rope ladder steps and rope knots made of injection molded polyamide.

Climbing rocks made of chippings and colourful polyester resin.

Connecting elements like screws, nuts, washers made of stainless steel. Vandal-proof screw plugs made of injection molded polyamide.