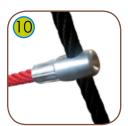

Solid and esthetic rope connectors made of injection molded polyamide.

Rope endings pressed in a sleeve made of durable aluminum alloy.

Cross connection of ropes clamped in sleeves made of durable aluminum alloys. Used in elements requiring extremely high strength.

Ends of ropes clamped in sleeves made of durable aluminum alloys.

Rope ladder steps and rope knots made of injection molded polyamide.

Climbing rocks made of chippings and colourful polyester resin.

Connecting elements like screws, nuts, washers made of stainless steel. Vandal-proof screw plugs made of injection molded polyamide.