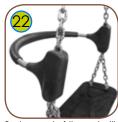

Back support of the seat with steel construction covered with soft polyurethane. Endings made of polyamide.