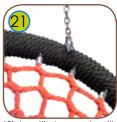

Flexible seat made of reinforced belt covered with soft rubber, hanged on 6 mm stainless steel chains.

"Bird nest" type seat with a diameter of 100 cm, hanged on 6 mm stainless steel chains. Metal frame covered with soft polypropylene rope.